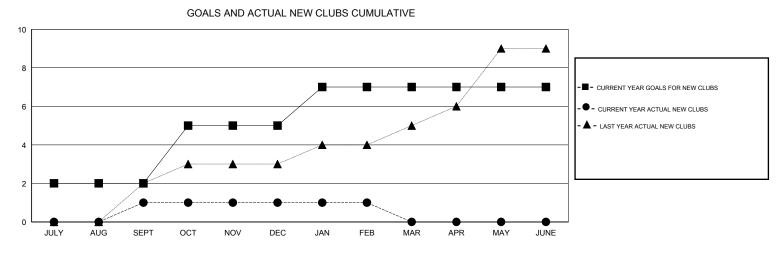

## GMT: DATUK NAGARATNAM

|          | PHILIPPINES |
|----------|-------------|
| LUCATION |             |

|                       |                  | Clubs               |                            |                             |               |                    | Members                          |                              |                             |
|-----------------------|------------------|---------------------|----------------------------|-----------------------------|---------------|--------------------|----------------------------------|------------------------------|-----------------------------|
| RESULTS FOR 2013-2014 |                  |                     |                            | RESULTS FOR 2013-2014       |               |                    |                                  |                              |                             |
| QUARTER               | NEW CLUB<br>GOAL | ACTUAL NEW<br>CLUBS | ACTUAL<br>DROPPED<br>CLUBS | ACTUAL NET<br>GAIN/<br>LOSS | QUARTER       | NEW MEMBER<br>GOAL | ACTUAL TOTAL<br>MEMBERS<br>ADDED | ACTUAL<br>DROPPED<br>MEMBERS | ACTUAL NET<br>GAIN/<br>LOSS |
| JULY/AUG/SEPT         | 2                | 1                   | 0                          | 1                           | JULY/AUG/SEPT | 55                 | 90                               | 131                          | -41                         |
| OCT/NOV/DEC           | 3                | 0                   | 0                          | 0                           | OCT/NOV/DEC   | 70                 | 80                               | 126                          | -46                         |
| JAN/FEB/MAR           | 2                | 0                   | 4                          | -4                          | JAN/FEB/MAR   | 35                 | 33                               | 79                           | -46                         |
| APR/MAY/JUNE          | 0                | 0                   | 0                          | 0                           | APR/MAY/JUNE  | 5                  | 0                                | 0                            | 0                           |