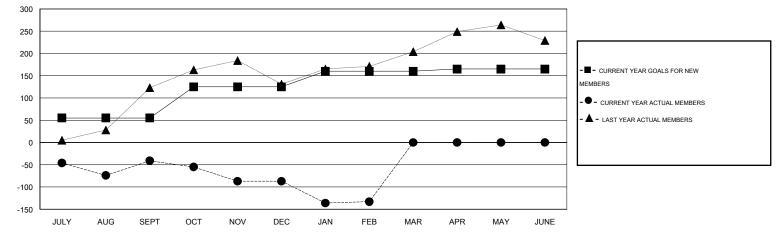

## GMT: DATUK NAGARATNAM

|          | PHILIPPINES |
|----------|-------------|
| LUCATION |             |

|                       |                  | Clubs               |                            |                             |               |                    | Members                          |                              |                             |
|-----------------------|------------------|---------------------|----------------------------|-----------------------------|---------------|--------------------|----------------------------------|------------------------------|-----------------------------|
| RESULTS FOR 2013-2014 |                  |                     |                            | RESULTS FOR 2013-2014       |               |                    |                                  |                              |                             |
| QUARTER               | NEW CLUB<br>GOAL | ACTUAL NEW<br>CLUBS | ACTUAL<br>DROPPED<br>CLUBS | ACTUAL NET<br>GAIN/<br>LOSS | QUARTER       | NEW MEMBER<br>GOAL | ACTUAL TOTAL<br>MEMBERS<br>ADDED | ACTUAL<br>DROPPED<br>MEMBERS | ACTUAL NET<br>GAIN/<br>LOSS |
| JULY/AUG/SEPT         | 2                | 1                   | 0                          | 1                           | JULY/AUG/SEPT | 55                 | 90                               | 131                          | -41                         |
| OCT/NOV/DEC           | 3                | 0                   | 0                          | 0                           | OCT/NOV/DEC   | 70                 | 80                               | 126                          | -46                         |
| JAN/FEB/MAR           | 2                | 0                   | 4                          | -4                          | JAN/FEB/MAR   | 35                 | 33                               | 79                           | -46                         |
| APR/MAY/JUNE          | 0                | 0                   | 0                          | 0                           | APR/MAY/JUNE  | 5                  | 0                                | 0                            | 0                           |